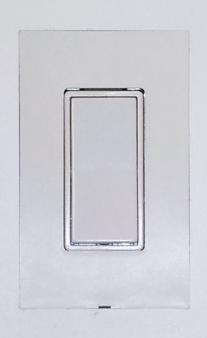

## **Smoothline®**

Flush-mount wall plate system

The UL-approved Smoothline® flush-mount wall plate system provides an innovative, cost-effective way to install outlets and switches flush with the wall for the ultimate in clean lines and modern sophistication.

The system uses standard construction techniques and common outlets and switches. Available in gloss white for one-gang to four-gang drywall installations and one-gang and two-gang wood installations with either white plastic or birch veneer covers. For more information visit **designmod.com**.

## **Smoothline Wall Plate Systems**

| <u>Installation</u> | Size   | Color                       | Part No.       |
|---------------------|--------|-----------------------------|----------------|
| Drywall             | 1-Gang | Gloss White                 | DW-100-1-WH    |
| Drywall             | 2-Gang | Gloss White                 | DW-100-2-WH    |
| Drywall             | 3-Gang | Gloss White                 | DW-100-2-WH    |
| Drywall             | 4-Gang | Gloss White                 | DW-100-1-WH    |
| Wood                | 1-Gang | Gloss White                 | WD-100-1-WH    |
| Wood                | 1-Gang | White Flange<br>Birch Cover | WD-100-1-WH-BR |
| Wood                | 1-Gang | Black Flange<br>Birch Cover | WD-100-1-BK-BR |
| Wood                | 2-Gang | Gloss White                 | WD-100-2-WH    |
| Wood                | 2-Gang | White Flange<br>Birch Cover | WD-100-2-WH-BR |
| Wood                | 2-Gang | Black Flange<br>Birch Cover | WD-100-2-BK-BR |