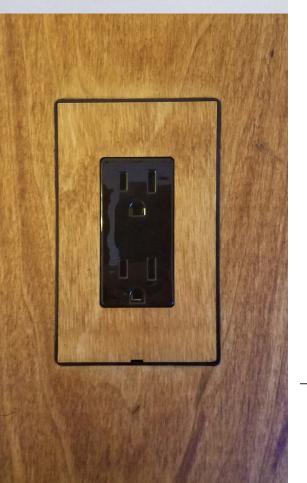

The system uses standard construction techniques and common outlets and switches. Available in gloss white for one-gang to four-gang drywall installations and one-gang and two-gang wood installations with either white plastic or birch veneer covers. For more information visit **designmod.com**.

## **Smoothline Wall Plate Systems**

| <u>Installation</u> | Size   | Color                       | Part No.       |
|---------------------|--------|-----------------------------|----------------|
| Drywall             | 1-Gang | Gloss White                 | DW-100-1-WH    |
| Drywall             | 2-Gang | Gloss White                 | DW-100-2-WH    |
| Drywall             | 3-Gang | Gloss White                 | DW-100-2-WH    |
| Drywall             | 4-Gang | Gloss White                 | DW-100-1-WH    |
| Wood                | 1-Gang | Gloss White                 | WD-100-1-WH    |
| Wood                | 1-Gang | White Flange<br>Birch Cover | WD-100-1-WH-BR |
| Wood                | 1-Gang | Black Flange<br>Birch Cover | WD-100-1-BK-BR |
| Wood                | 2-Gang | Gloss White                 | WD-100-2-WH    |
| Wood                | 2-Gang | White Flange<br>Birch Cover | WD-100-2-WH-BR |
| Wood                | 2-Gang | Black Flange<br>Birch Cover | WD-100-2-BK-BR |